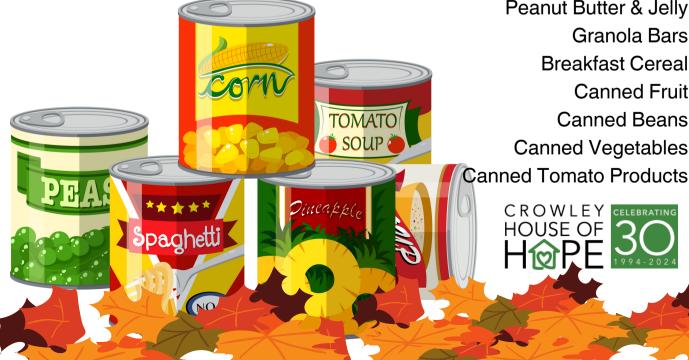

## Suggested Food Items

## **Donation Information**

Donations Accepted in the Food Pantry 216 N Magnolia Street | Crowley, 76036 Monday - Friday | 9:00 am to 3:00 pm Now through the end of 2023

Canned Soup **Instant Mashed Potatoes Cranberry Sauce** Spaghetti Noodles Spaghetti Sauce Peanut Butter & Jelly Granola Bars **Breakfast Cereal** Canned Fruit **Canned Beans** Canned Vegetables

**Boxed Stuffing Mix** 

Pumpkin Pie Filling